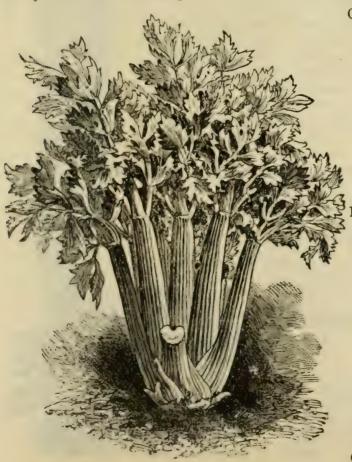

stalks are delicately marked                                                                                                                                                                                  |      |     |        |
| with pink. It also has the rich, nutty flavor of the red celeries                                                                                                                                                                                                 | .10  | .40 | 1.00   |
| Celery Seed for Flavoring. Used in flavoring pickles, soups, etc                                                                                                                                                                                                  |      | .10 | .15    |



Giant Pascal. This variety is a selection from the Paris Golden Self-Blanching Celery which has become so popular in the last few years. It partakes of the best qualities of that variety, but is much larger and a better keeper. It is of a fine, nutty flavor, being entirely free from any bitter taste. It grows about two feet high; the stalks are very broad, thick and crisp, and entirely stringless—the width and thickness of the stalks are distinctive features of this variety. It bleaches with but slight earthing-up and very quickly—usually in five or six days. A most valuable variety, for both second early and midwinter use. Pkt., .10; oz., .30; ¼lb., 0.75.

Paris Golden-Yellow. (Self-Blanching). This celery has become well established as a standard variety, and is now being grown in larg